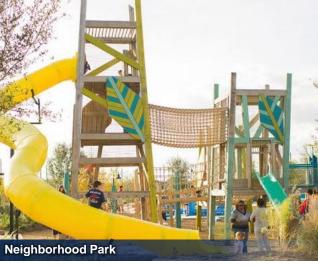

Overall Budget

|                         | 252 752 222  |
|-------------------------|--------------|
| +/- 20% CONTINGENCY     | \$8,500,000  |
| BASE SUBTOTAL           | \$42,250,000 |
| PONDS & OPEN SPACE      | \$3,500,000  |
| PARKWAY & BIOSWALES     | \$3,000,000  |
| WILSON CREEK CORRIDOR   | \$500,000    |
| MULTI-USE SPORTS FIELDS | \$4,750,000  |
| NEIGHBORHOOD PARK       | \$8,000,000  |
| COURT SPORTS            | \$3,500,000  |
| DIAMOND SPORTS          | \$15,000,000 |
| GENERAL SITE ITEMS      | \$4,000,000  |