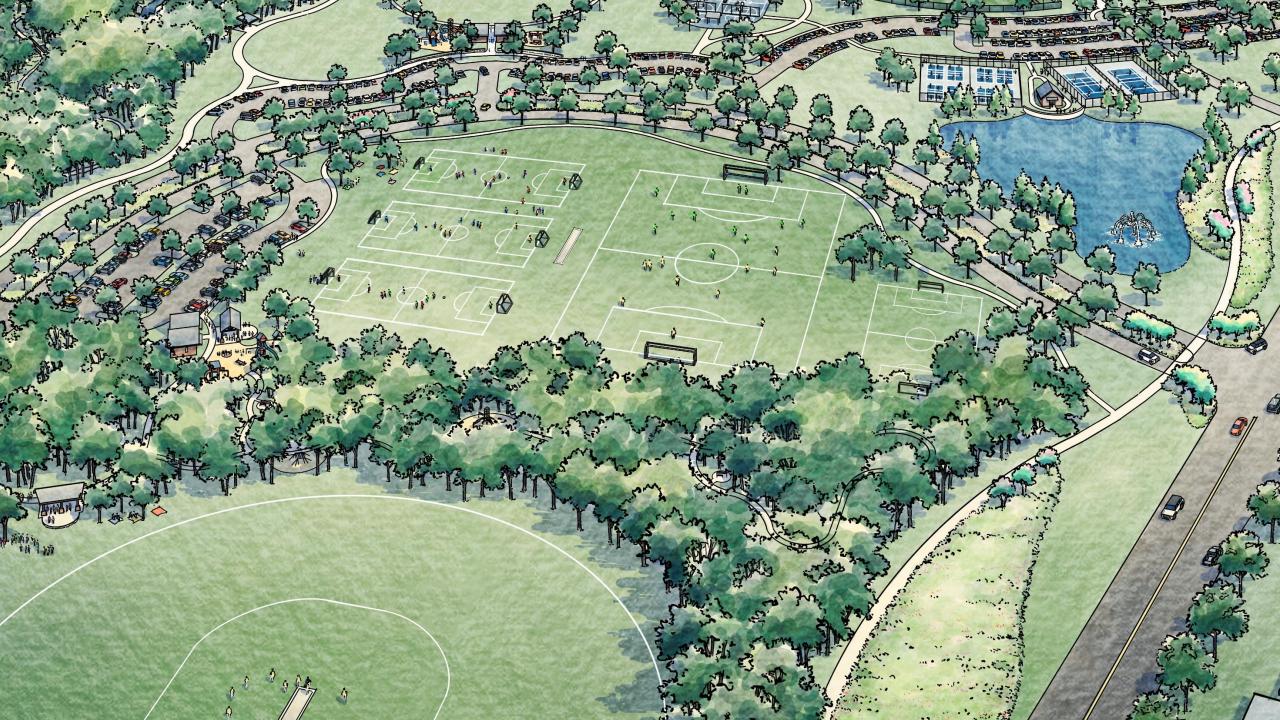

# Master Plan

#### Master Plan NORTH Disc Golf Roseland Phuy DOG PARK Future Residential Nature Trails' Maintenance Yard w/ Storage FEMA Building **Future Fire Station Site** Batting Cages Lighted (2ac) Ballfields: **Artificial Turf** DISC GOLF Pedestrian Bridge Pond 12' Trail w/ Decomposed Granite Shoulder Spectator AEIGHBORHOOD PA COURT SPORY **Fountain** Pond Overlook Basketball **Amphitheater** Courts Vendor Shaded Team Hubs Seating Parking (+/- 385) Event Lawn Signature Splashpad Racquetball Lighted Restroom & Tennis Lawn

### Master Plan SOUTH Restroom & 12' Trail w/ Decomposed Granite Shoulder Playground Pumproom' TRAILS Restroom Parkway w/ Bioswales **Pond** Nature Trails Fountain Multi-Use Disc Golf Fields NATURE PLAN CREEK CORRIDO Pavilion 225' Restroom Concessions Playground Nature Trails Nature Play Pockets 1 6 175' FIELD SPORTS Restroom Cricket Pitch 225'