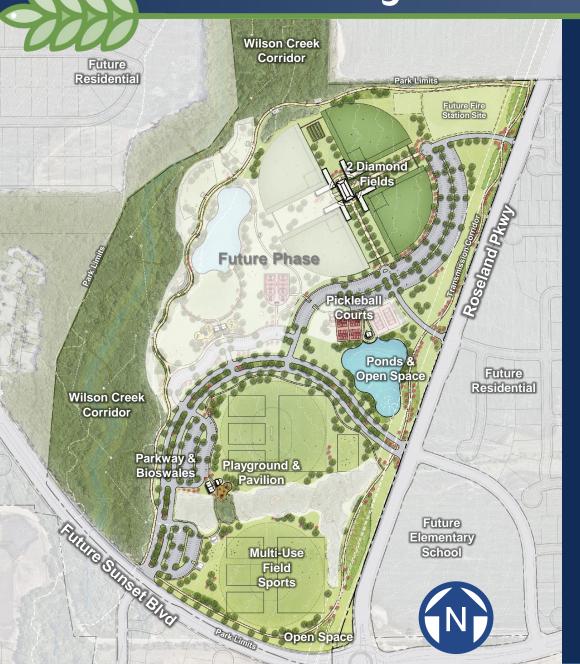

# Master Plan

#### Master Plan NORTH Disc Golf Roseland Phuy DOG PARK Future Residential Nature Trails' Maintenance Yard w/ Storage FEMA Building **Future Fire Station Site** Batting Cages Lighted (2ac) Ballfields: **Artificial Turf** DISC GOLF Pedestrian Bridge Pond 12' Trail w/ Decomposed Granite Shoulder Spectator AEIGHBORHOOD PA COURT SPORY **Fountain** Pond Overlook Basketball **Amphitheater** Courts Vendor Shaded Team Hubs Seating Parking (+/- 385) Event Lawn Signature Splashpad Racquetball Lighted Restroom & Tennis Lawn

### Master Plan SOUTH Restroom & 12' Trail w/ Decomposed Granite Shoulder Playground Pumproom' TRAILS Restroom Parkway w/ Bioswales **Pond** Nature Trails Fountain Multi-Use Disc Golf Fields NATURE PLAN CREEK CORRIDO Pavilion 225' Restroom Concessions Playground Nature Trails Nature Play Pockets 1 6 175' FIELD SPORTS Restroom Cricket Pitch 225'