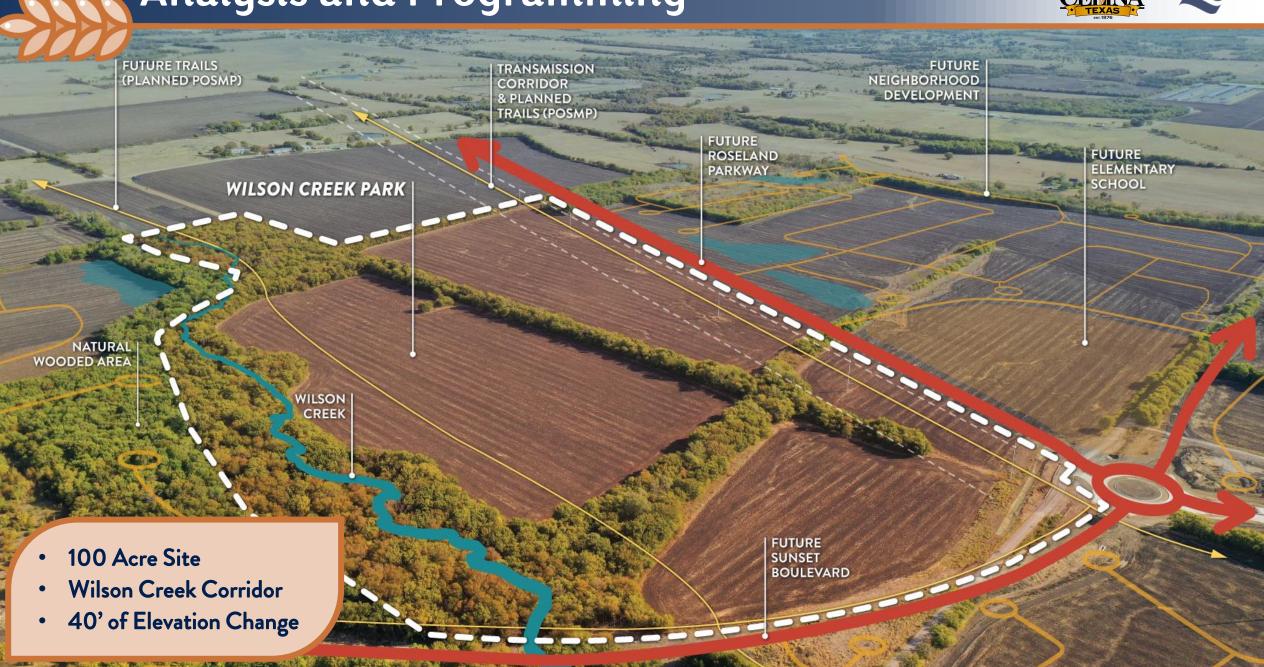

# Planning Process







# Task 1 – Analysis & Programming

Sept. 2022 - Jan. 2023

- ✓ Base Mapping, Site Analysis, & Initial Programming
- ✓ Community Input via Survey Monkey

# Analysis and Programming







# Community Input











# Planning Process







### Task 1 – Analysis & Programming

Sept. 2022 - Jan. 2023

- ✓ Base Mapping, Site Analysis, & Initial Programming
- ✓ Community Input via Survey Monkey



## Task 2 - Conceptual Development & Community Input

Jan. 2023 - March 2023

- ✓ Prepare Conceptual Alternatives
- ✓ Present Conceptual Alternatives to Park Board
- ✓ Prepare Final Concept Plan

# Concept Development





### **Developed Concept Alternatives**

# March Community Input:

- Online Survey
- Friday Night Market
- Park Board
- Celina Senior Center
- Spring Youth Sports League

Scan the QR Code to provide your feedback!







# Feedback & Final Concept





#### WHICH CONCEPT DO YOU MOST PREFER?



#### WHAT DID YOU LIKE MOST ABOUT CONCEPT A:



#### WHAT DID YOU LIK