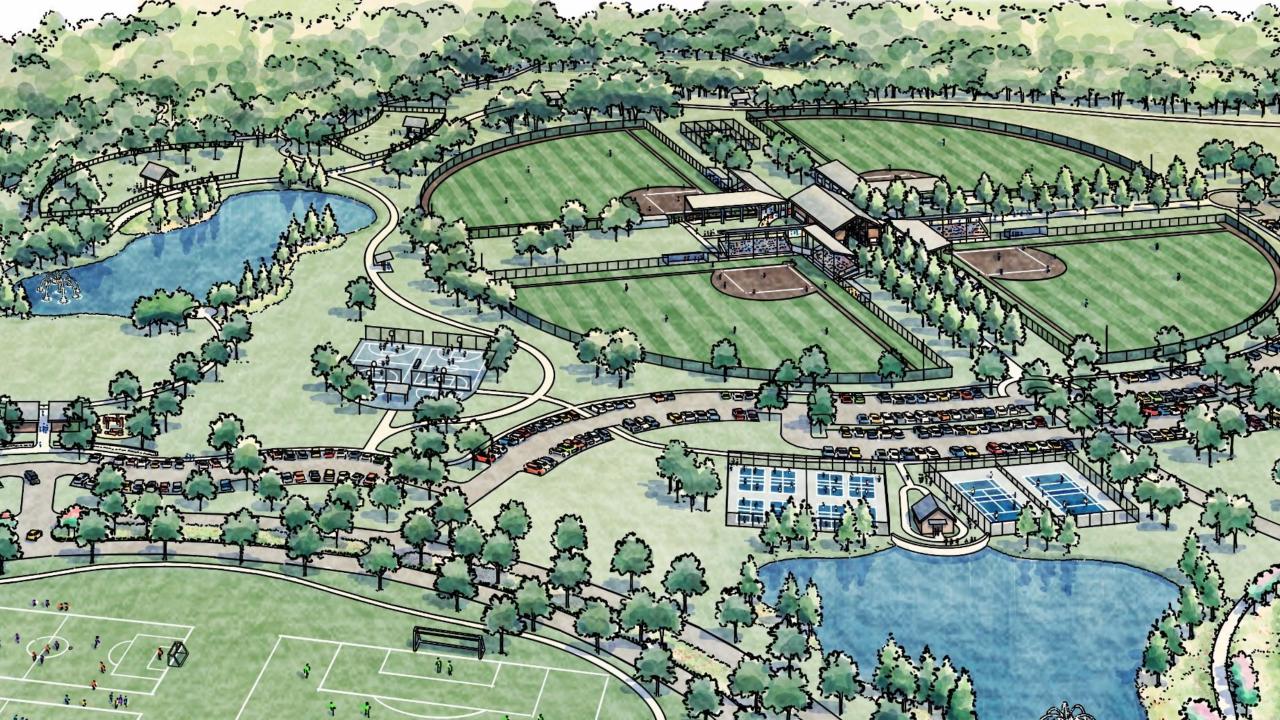

# Master Plan

#### Master Plan NORTH Disc Golf Roseland Phuy DOG PARK Future Residential Nature Trails' Maintenance Yard w/ Storage FEMA Building **Future Fire Station Site** Batting Cages Lighted (2ac) Ballfields: **Artificial Turf** DISC GOLF Pedestrian Bridge Pond 12' Trail w/ Decomposed Granite Shoulder Spectator AEIGHBORHOOD PA COURT SPORY **Fountain** Pond Overlook Basketball **Amphitheater** Courts Vendor Shaded Team Hubs Seating Parking (+/- 385) Event Lawn Signature Splashpad Racquetball Lighted Restroom & Tennis Lawn

### Master Plan SOUTH Restroom & 12' Trail w/ Decomposed Granite Shoulder Playground Pumproom' TRAILS Restroom Parkway w/ Bioswales **Pond** Nature Trails Fountain Multi-Use Disc Golf Fields NATURE PLAN CREEK CORRIDO Pavilion 225' Restroom Concessions Playground Nature Trails Nature Play Pockets 1 6 175' FIELD SPORTS Restroom Cricket Pitch 225'