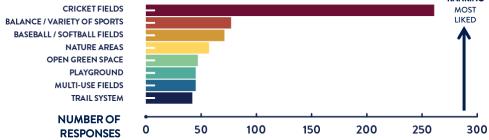

#### WHAT DID YOU LIKE MOST ABOUT CONCEPT A:

#### WHAT DID YOU LIKE MOST ABOUT CONCEPT B: