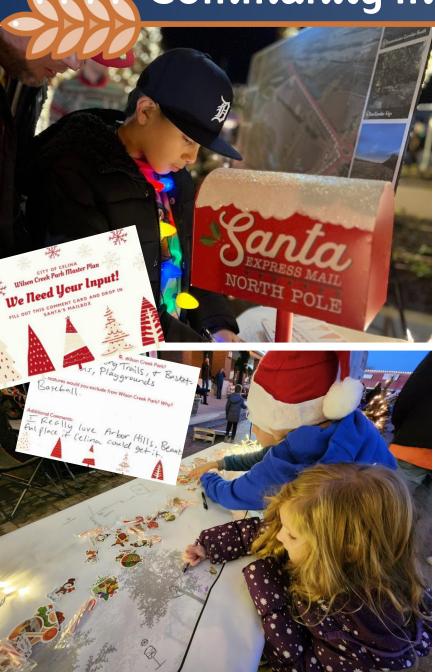

# Community Input

# March Community Input:

- Online Survey
- Friday Night Market
- Park Board
- Celina Senior Center
- Spring Youth Sports League

Scan the QR Code to provide your feedback!