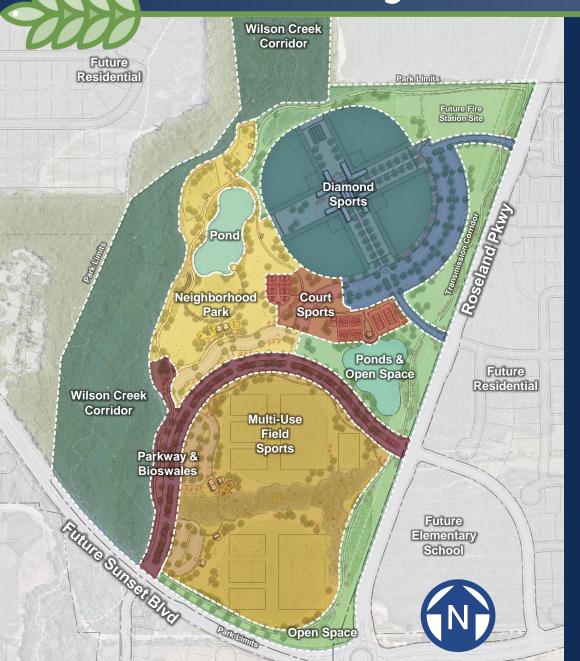

# Master Plan

#### Master Plan NORTH Disc Golf Roseland Phuy DOG PARK Future Residential Nature Trails' Maintenance Yard w/ Storage FEMA Building **Future Fire Station Site** Batting Cages Lighted (2ac) Ballfields: **Artificial Turf** DISC GOLF Pedestrian Bridge Pond 12' Trail w/ Decomposed Granite Shoulder Spectator AEIGHBORHOOD PA COURT SPORY **Fountain** Pond Overlook Basketball **Amphitheater** Courts Vendor Shaded Team Hubs Seating Parking (+/- 385) Event Lawn Signature Splashpad Racquetball Lighted Restroom & Tennis Lawn

### Master Plan SOUTH Restroom & 12' Trail w/ Decomposed Granite Shoulder Playground Pumproom' TRAILS Restroom Parkway w/ Bioswales **Pond** Nature Trails Fountain Multi-Use Disc Golf Fields NATURE PLAN CREEK CORRIDO Pavilion 225' Restroom Concessions Playground Nature Trails Nature Play Pockets 1 6 175' FIELD SPORTS Restroom Cricket Pitch 225'