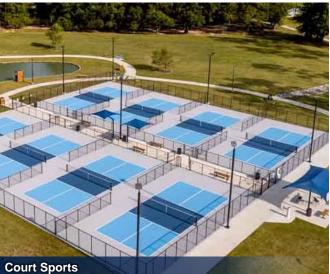

Overall Budget

|                         | 252 752 222  |
|-------------------------|--------------|
| +/- 20% CONTINGENCY     | \$8,500,000  |
| BASE SUBTOTAL           | \$42,250,000 |
| PONDS & OPEN SPACE      | \$3,500,000  |
| PARKWAY & BIOSWALES     | \$3,000,000  |
| WILSON CREEK CORRIDOR   | \$500,000    |
| MULTI-USE SPORTS FIELDS | \$4,750,000  |
| NEIGHBORHOOD PARK       | \$8,000,000  |
| COURT SPORTS            | \$3,500,000  |
| DIAMOND SPORTS          | \$15,000,000 |
| GENERAL SITE ITEMS      | \$4,000,000  |