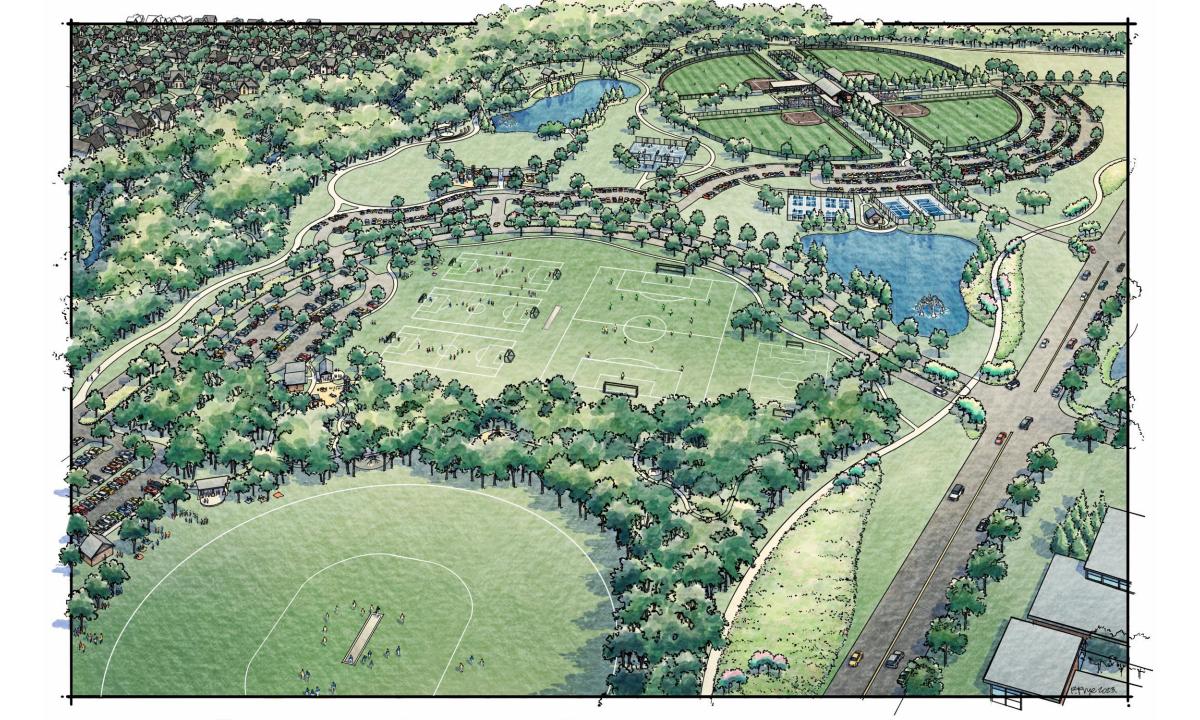

# Master Plan

#### Master Plan NORTH Disc Golf Roseland Phuy DOG PARK Future Residential Nature Trails' Maintenance Yard w/ Storage FEMA Building **Future Fire Station Site** Batting Cages Lighted (2ac) Ballfields: **Artificial Turf** DISC GOLF Pedestrian Bridge Pond 12' Trail w/ Decomposed Granite Shoulder Spectator AEIGHBORHOOD PA COURT SPORY **Fountain** Pond Overlook Basketball **Amphitheater** Courts Vendor Shaded Team Hubs Seating Parking (+/- 385) Event Lawn Signature Splashpad Racquetball Lighted Restroom & Tennis Lawn

### Master Plan SOUTH Restroom & 12' Trail w/ Decomposed Granite Shoulder Playground Pumproom' TRAILS Restroom Parkway w/ Bioswales **Pond** Nature Trails Fountain Multi-Use Disc Golf Fields NATURE PLAN CREEK CORRIDO Pavilion 225' Restroom Concessions Playground Nature Trails Nature Play Pockets 1 6 175' FIELD SPORTS Restroom Cricket Pitch 225'