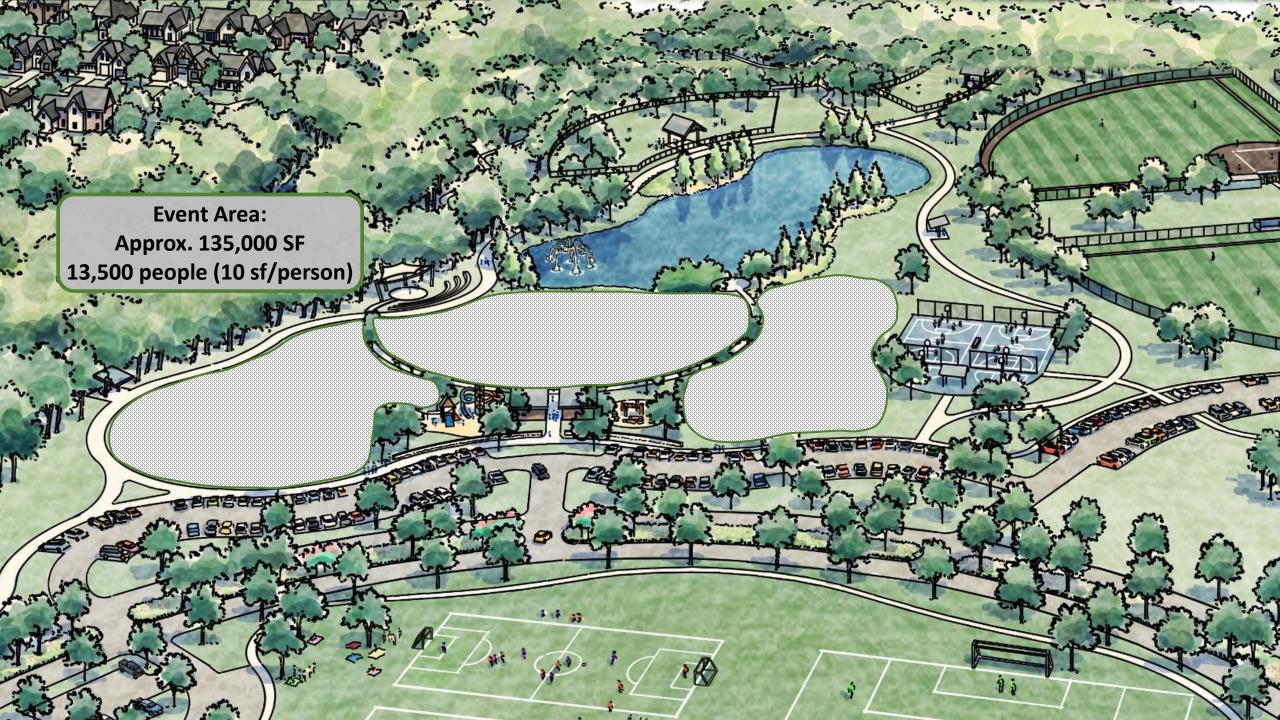

# Master Plan

#### Master Plan NORTH Disc Golf Roseland Phuy DOG PARK Future Residential Nature Trails' Maintenance Yard w/ Storage FEMA Building **Future Fire Station Site** Batting Cages Lighted (2ac) Ballfields: **Artificial Turf** DISC GOLF Pedestrian Bridge Pond 12' Trail w/ Decomposed Granite Shoulder Spectator AEIGHBORHOOD PA COURT SPORY **Fountain** Pond Overlook Basketball **Amphitheater** Courts Vendor Shaded Team Hubs Seating Parking (+/- 385) Event Lawn Signature Splashpad Racquetball Lighted Restroom & Tennis Lawn

### Master Plan SOUTH Restroom & 12' Trail w/ Decomposed Granite Shoulder Playground Pumproom' TRAILS Restroom Parkway w/ Bioswales **Pond** Nature Trails Fountain Multi-Use Disc Golf Fields NATURE PLAN CREEK CORRIDO Pavilion 225' Restroom Concessions Playground Nature Trails Nature Play Pockets 1 6 175' FIELD SPORTS Restroom Cricket Pitch 225'