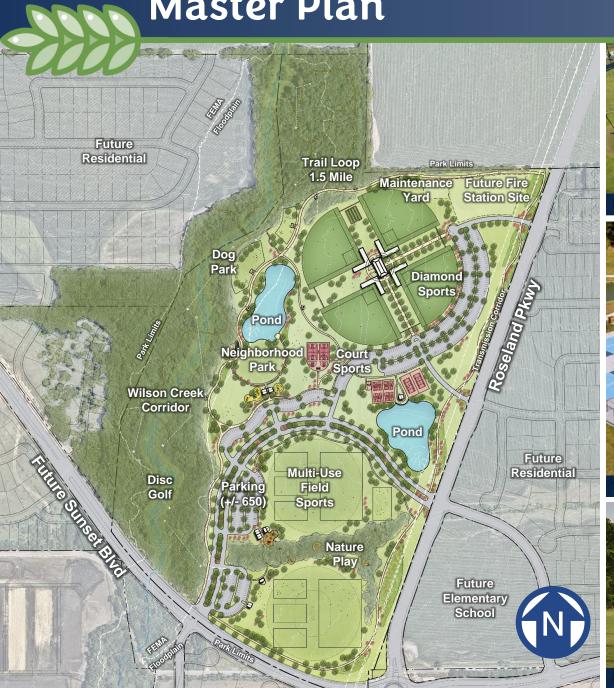

# Master Plan

#### Master Plan NORTH Disc Golf Roseland Phuy DOG PARK Future Residential Nature Trails' Maintenance Yard w/ Storage FEMA Building **Future Fire Station Site** Batting Cages Lighted (2ac) Ballfields: **Artificial Turf** DISC GOLF Pedestrian Bridge Pond 12' Trail w/ Decomposed Granite Shoulder Spectator AEIGHBORHOOD PA COURT SPORY **Fountain** Pond Overlook Basketball **Amphitheater** Courts Vendor Shaded Team Hubs Seating Parking (+/- 385) Event Lawn Signature Splashpad Racquetball Lighted Restroom & Tennis Lawn

### Master Plan SOUTH Restroom & 12' Trail w/ Decomposed Granite Shoulder Playground Pumproom' TRAILS Restroom Parkway w/ Bioswales **Pond** Nature Trails Fountain Multi-Use Disc Golf Fields NATURE PLAN CREEK CORRIDO Pavilion 225' Restroom Concessions Playground Nature Trails Nature Play Pockets 1 6 175' FIELD SPORTS Restroom Cricket Pitch 225'